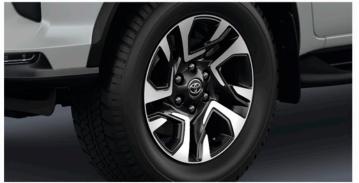

Sequential Turn Signal Lamp (Rear)

Add visibility to your drive with premium rear illumination.

Machine Cut 18" Alloy Wheels\*

The multi-axis spokes and bold, eye-catching coating elevates the powerful and premium look.

LED Front Foglamps

The revamped design greatly improve

The revamped design greatly improves visibility, especially in conditions where mist, fog, and dust are present on the road.

18" Alloy Wheels

Drive with power and precision with the distinct yet bold alloy wheels of the Fortuner Q and V variants.