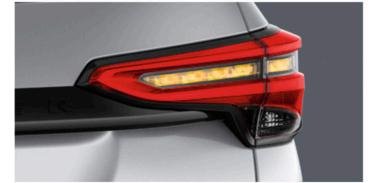

Sequential Turn Signal Lamp (Rear)

Add visibility to your drive with premium rear illumination.

Machine Cut 18" Alloy Wheels\*

The multi-axis spokes and bold, eye-catching coating elevates the powerful and premium look.

**LED Rear Combination Lamp** 

Complement the elegant, rounded rear with additional illumination and nighttime visibility.