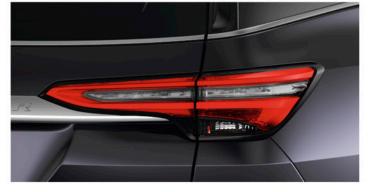

**LED Rear Combination Lamp** 

Complement the elegant, rounded rear with additional illumination and nighttime visibility.