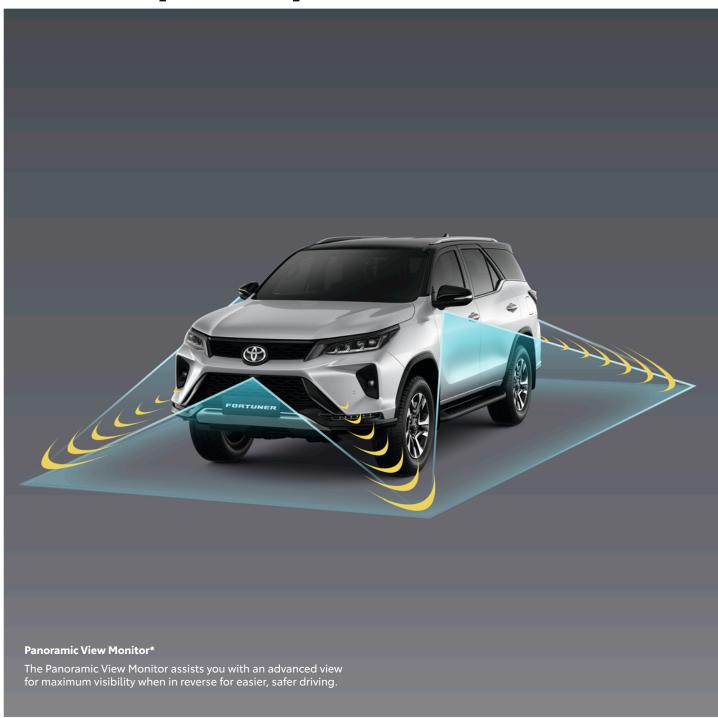

### **Clearance and Back Sonar**

Some obstacles may not always be visible when you're backing up. It provides you with ample audible warning to prevent unwanted dents and allows you to reverse park easily even into tight spaces.