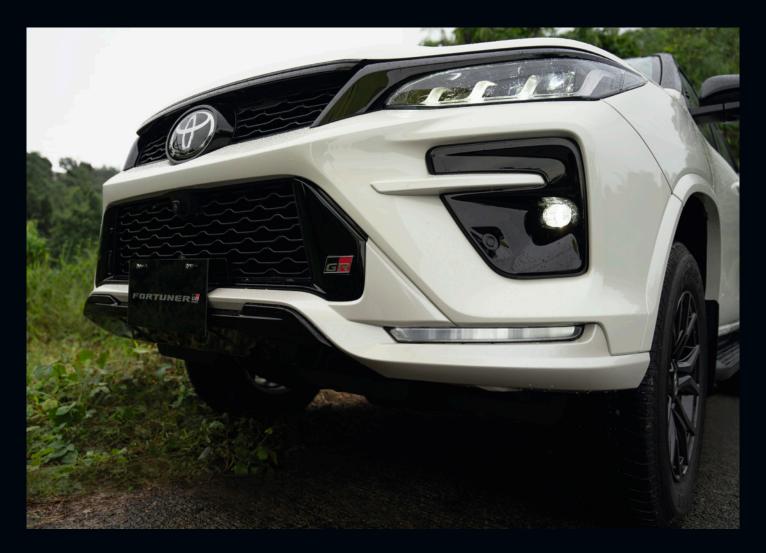

Split -Type LED Headlamps

Light the way with upgraded vision, illumination, in addition to the powerful yet elegant look.

Sequential Turn Signal Lamp (Front)

Drive in style with a dynamic design that further enhances visibility in the day and at night.

LED Front Foglamps

The revamped design greatly improve

The revamped design greatly improves visibility, especially in conditions where mist, fog, and dust are present on the road.

18" Alloy Wheels

Drive with power and precision with the distinct yet bold alloy wheels of the Fortuner Q and V variants.