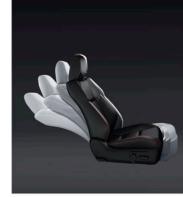

8-Way Power Seat Adjustment\*\*

Enjoy superior comfort and premium luxury when driving.

Wireless Charger\*

Keep your phone charged up and ready for anything while you drive.

Auto-Dimming Rear View

It makes driving at night easier and safer than ever before, with technology that absorbs the bright glare of traffic from behind.