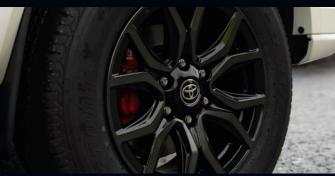

Monotube Shock Absorbers

18" Alloy Wheels w/ GR Brake Calipers

**Bi-Tone Rear Spoiler** 

**Aluminum Pedals** 

GR Steering Wheel Design w/ 4.2" TFT MID

Suede and Leather Seats

Experience true power and prestige when driving the 2021 Toyota Fortuner LTD and  ${\bf Q}$  variants.

Sequential Turn Signal Lamp (Rear)

Add visibility to your drive with premium rear illumination.

Machine Cut 18" Alloy Wheels\*

The multi-axis spokes and bold, eye-catching coating elevates the powerful and premium look.

**GR ALLOY WHEEL\*** 

This sporty set of wheels accentuates the vehicle's race-like exterior and helps with proper weight, offset, and brake clearance to ensure a reliable and proper fit.

GR SIDE VISOR\*