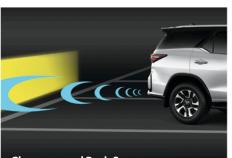

### **Clearance and Back Sonar**

Some obstacles may not always be visible when you're backing up. It provides you with ample audible warning to prevent unwanted dents and allows you to reverse park easily even into tight spaces.