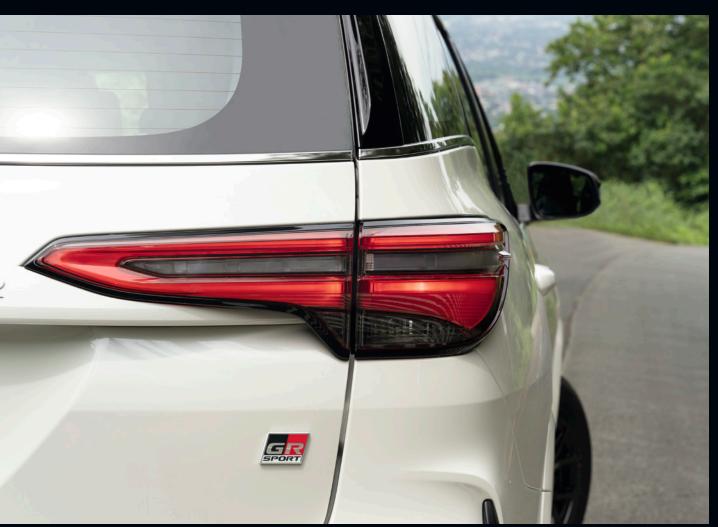

Sequential Turn Signal Lamp (Rear)

Add visibility to your drive with premium rear illumination.

Machine Cut 18" Alloy Wheels\*

The multi-axis spokes and bold, eye-catching coating elevates the powerful and premium look.