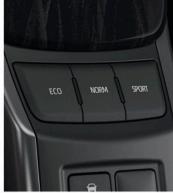

## **INNOVATIVE DESIGN FEATURES**

**Cutting-Edge Engine** 

The powerful 1GD Engine - 201 HP Max Output and 500 NM Max Torque.

The fuel efficient 2GD Engine - 5% FE Improvement.

**Drive Mode Select** 

Shift between modes conveniently allow you to drive in Eco and Sport Mode\*\* or Eco and Power Mode\*\*\*\*