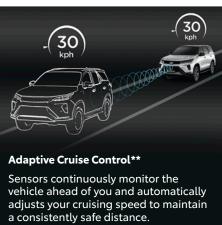

### Hill-start Assist Control

Safely advance from a full stop with ease when you're going uphill with the Hill-start Assist Control.

Toyota Safety Sense (TSS) is your indispensable virtual safety margin that intelligently aids your driving right at the most crucial moments. Utilizing the latest in active-safety technology, it keeps you and your passengers safe and sound, and away from harm. DISCLAIMER: The driver should understand descriptions mentioned in owner's manual and should not rely on the system and strive for safe driving.