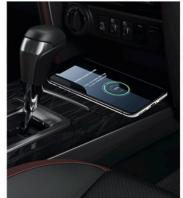

8-Way Power Seat Adjustment\*\*

Enjoy superior comfort and premium luxury when driving.

Wireless Charger\*

Keep your phone charged up and ready for anything while you drive.

Auto-Dimming Rear View

It makes driving at night easier and safer than ever before, with technology that absorbs the bright glare of traffic from behind.