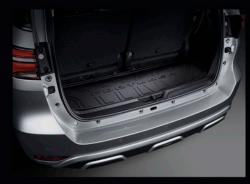

FRONT AND REAR DIGITAL VIDEO RECORDER\*

Easily see the area behind your vehicle when backing up.

REAR BUMPER STEP GUARD\*

Adds grip and traction when stepping on the bumper.

**ROOF RACK\*\*** 

Allows more space in your car for a comfortable ride by carrying bigger luggages or items on the roof.