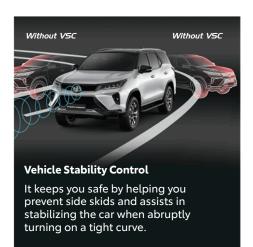

### Hill-start Assist Control

Safely advance from a full stop with ease when you're going uphill with the Hill-start Assist Control.

Toyota Safety Sense (TSS) is your indispensable virtual safety margin that intelligently aids your driving right at the most crucial moments. Utilizing the latest in active-safety technology, it keeps you and your passengers safe and sound, and away from harm. DISCLAIMER: The driver should understand descriptions mentioned in owner's manual and should not rely on the system and strive for safe driving.