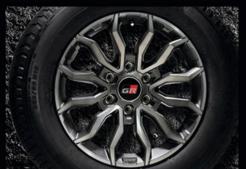

Monotube Shock Absorbers

18" Alloy Wheels w/ GR Brake Calipers

**Bi-Tone Rear Spoiler** 

**Aluminum Pedals** 

GR Steering Wheel Design w/ 4.2" TFT MID

Suede and Leather Seats

Experience true power and prestige when driving the 2021 Toyota Fortuner LTD and  ${\bf Q}$  variants.

Sequential Turn Signal Lamp (Rear)

Add visibility to your drive with premium rear illumination.

Machine Cut 18" Alloy Wheels\*

The multi-axis spokes and bold, eye-catching coating elevates the powerful and premium look.

**GR ALLOY WHEEL\*** 

This sporty set of wheels accentuates the vehicle's race-like exterior and helps with proper weight, offset, and brake clearance to ensure a reliable and proper fit.

GR SIDE VISOR\*