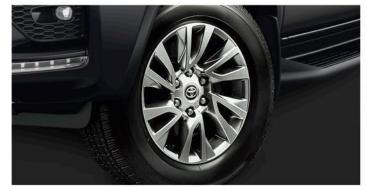

Sequential Turn Signal Lamp (Rear)

Add visibility to your drive with premium rear illumination.

Machine Cut 18" Alloy Wheels\*

The multi-axis spokes and bold, eye-catching coating elevates the powerful and premium look.