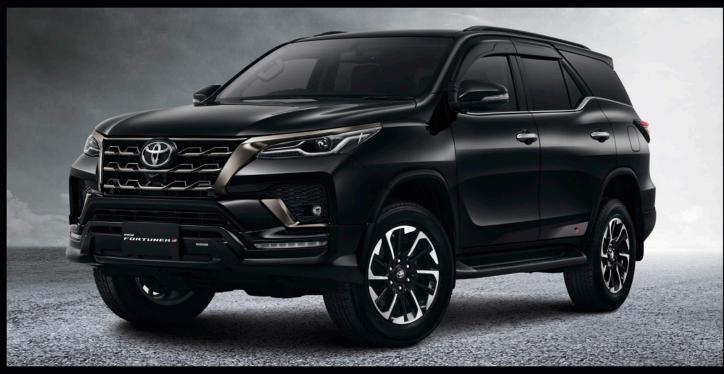

# RACE YOUR WING WAYS

**NEW TOYOTA FORTUNER GR-S** 

Experience the versatility and ride comfort of the race-like suspension on the Fortuner GR-S, whether you're on your daily drive around the city or on weekend trips along scenic roads.

In the spirit of "Wakudoki" — the excitement one gets when driving a high-performance vehicle, Gazoo Racing's passion to create pleasurable driving experiences has brought the thrill of racing to a number of Toyota vehicles, including the Fortuner GR-S.

# HARNESS THE POWER TO LEAD THE RACE

Driven by the passion to push the limits for better, Gazoo Racing has the fueled determination to create exhilarating driving experiences for everyone.

Engineered with a strong 2.8L engine and a 4X4 drivetrain to put you at the top of your game. The upgraded suspension along with suede and leather seats provide for a classy and comfortable ride. Its design boasts of sporty accents, marked with the iconic GR emblem. Ensuring every trip is an exhilarating drive, every move is a winning one. Race your winning ways with the new Fortuner GR-S.