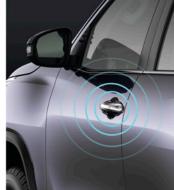

Smart Entry\*

Getting in the Fortuner has never been this easy and convenient; even with the key in your pocket, it allows you to lock and unlock your car.