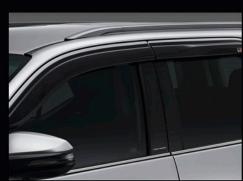

**GR ALLOY WHEEL\*** 

This sporty set of wheels accentuates the vehicle's race-like exterior and helps with proper weight, offset, and brake clearance to ensure a reliable and proper fit.

GR SIDE VISOR\*