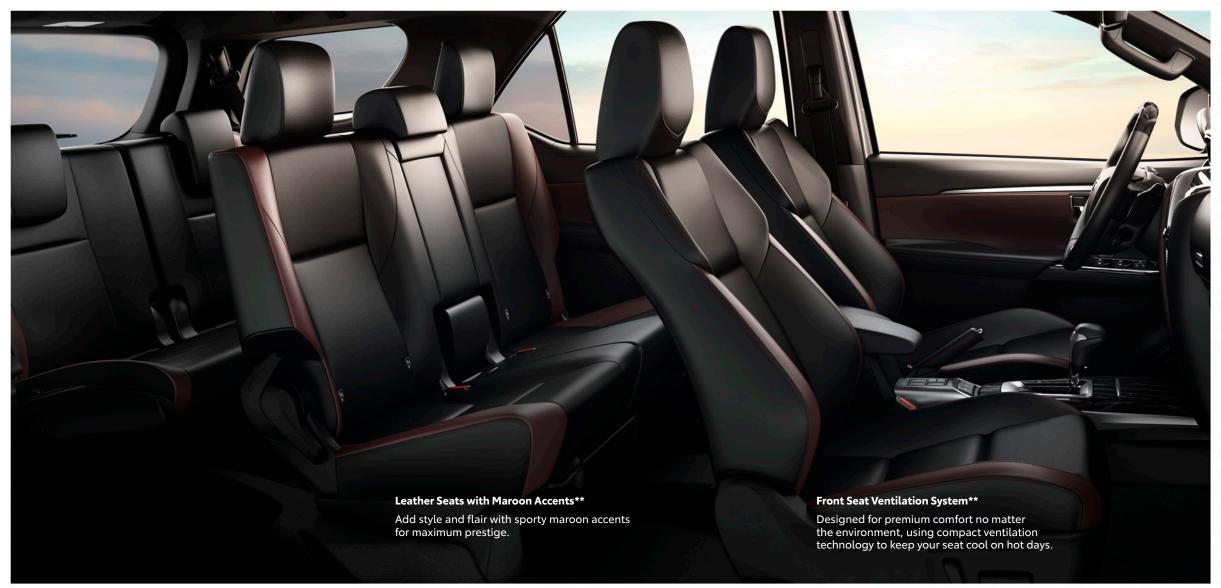

# STYLISH INTERIOR

The Fortuner GR-S and LTD variants boasts of immersive design and progressive technology that enhances driving performance on any road.

### Interior Illumination\*\*

Experience top quality lighting with sophisticated Interior Illumination, providing your drive with enhanced clarity and luxury.

### Galaxy Black Trims\*\*

Inspire luxury with sophisticated insets that enhance the dynamic and premium interior.

**Power Back Door with Kick Sensor** 

Equipped with rear sensors so you can conveniently open the trunk with just a kick of the foot.