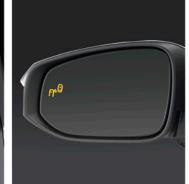

Blind Spot Monitor\*\*

Located in both outer rearview mirrors, it assures safety by monitoring the driver's blind spots while moving.

Rear Cross Traffic Alert\*\*

A driving assistance system that alerts the driver of incoming traffic while moving in reverse.