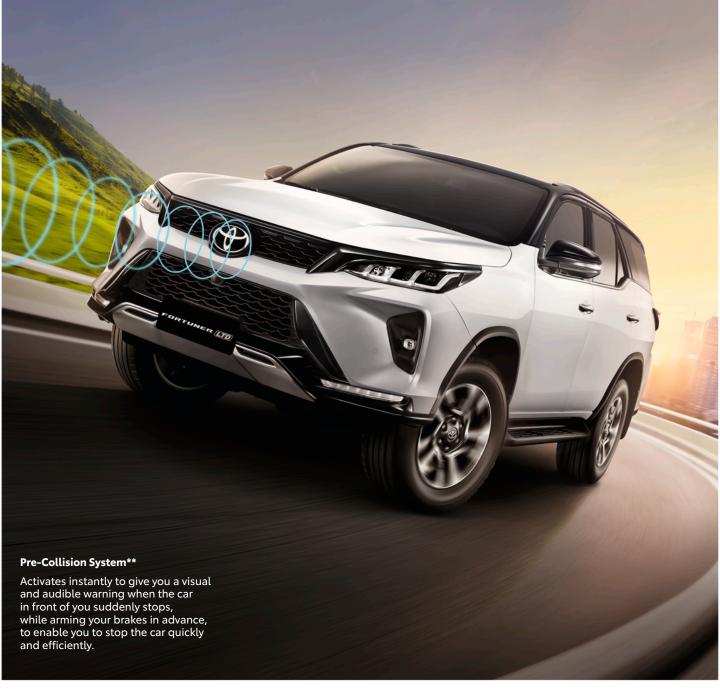

### Hill-start Assist Control

Safely advance from a full stop with ease when you're going uphill with the Hill-start Assist Control.

Toyota Safety Sense (TSS) is your indispensable virtual safety margin that intelligently aids your driving right at the most crucial moments. Utilizing the latest in active-safety technology, it keeps you and your passengers safe and sound, and away from harm. DISCLAIMER: The driver should understand descriptions mentioned in owner's manual and should not rely on the system and strive for safe driving.