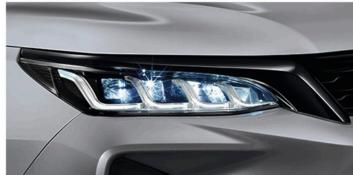

Split -Type LED Headlamps

Light the way with upgraded vision, illumination, in addition to the powerful yet elegant look.

Sequential Turn Signal Lamp (Front)

Drive in style with a dynamic design that further enhances visibility in the day and at night.