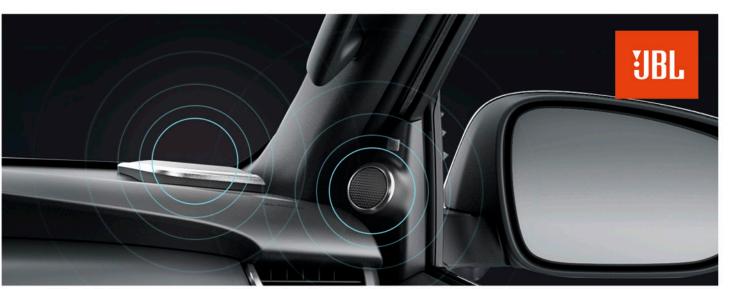

**Hood-Lift Assist** 

For easy lifting of the Fortuner's hood.

9-speaker JBL Sound System

Turn up and make every ride the ride of your life with a premium 9-Speaker JBL Sound System.