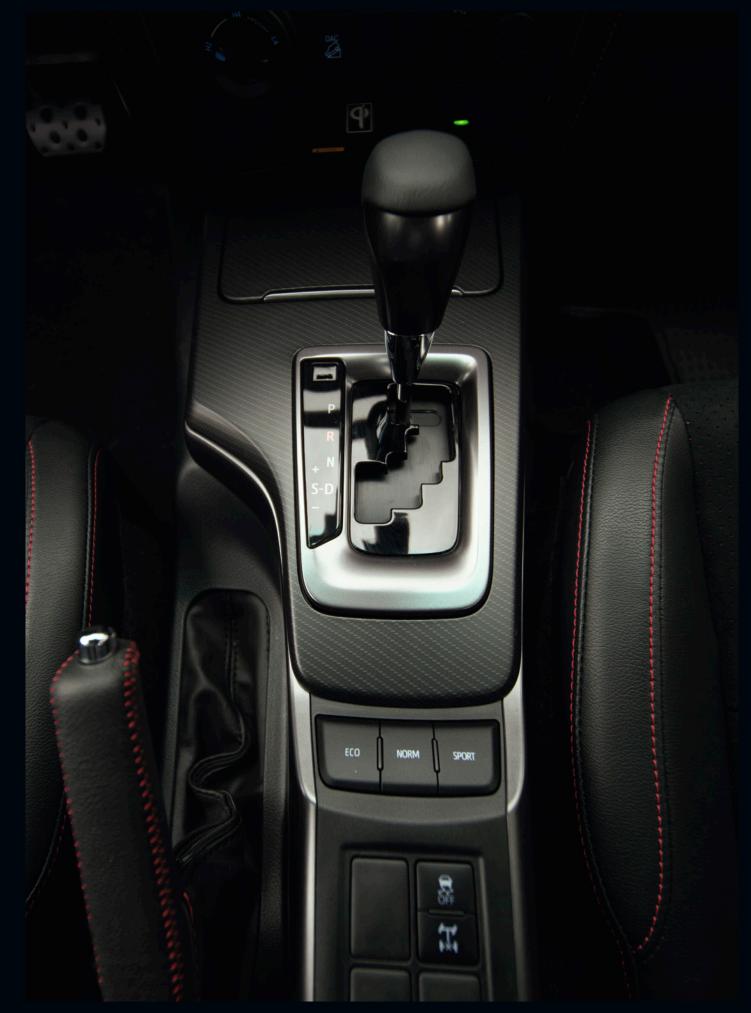

## **INNOVATIVE DESIGN FEATURES**

**Cutting-Edge Engine** 

The powerful 1GD Engine - 201 HP Max Output and 500 NM Max Torque.

The fuel efficient 2GD Engine - 5% FE Improvement.

**Drive Mode Select** 

Shift between modes conveniently allow you to drive in Eco and Sport Mode\*\* or Eco and Power Mode\*\*\*\*