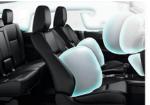

### 7 SRS Airbags

Reliable shield of protection that surrounds the cabin's interior, for the safety of the car's occupants.