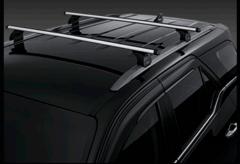

FRONT AND REAR DIGITAL VIDEO RECORDER\*

Easily see the area behind your vehicle when backing up.

REAR BUMPER STEP GUARD\*

Adds grip and traction when stepping on the bumper.

**ROOF RACK\*\*** 

Allows more space in your car for a comfortable ride by carrying bigger luggages or items on the roof.