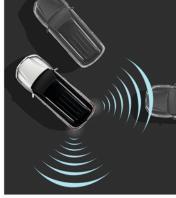

Blind Spot Monitor\*\*

Located in both outer rearview mirrors, it assures safety by monitoring the driver's blind spots while moving.

Rear Cross Traffic Alert\*\*

A driving assistance system that alerts the driver of incoming traffic while moving in reverse.