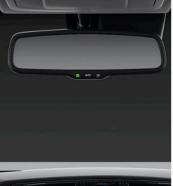

8-Way Power Seat Adjustment\*\*

Enjoy superior comfort and premium luxury when driving.

Wireless Charger\*

Keep your phone charged up and ready for anything while you drive.

Auto-Dimming Rear View

It makes driving at night easier and safer than ever before, with technology that absorbs the bright glare of traffic from behind.