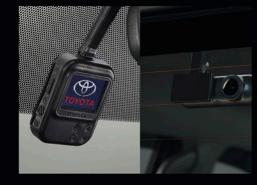

FRONT AND REAR DIGITAL VIDEO RECORDER\*

Easily see the area behind your vehicle when backing up.

REAR BUMPER STEP GUARD\*

Adds grip and traction when stepping on the bumper.

**ROOF RACK\*\*** 

Allows more space in your car for a comfortable ride by carrying bigger luggages or items on the roof.