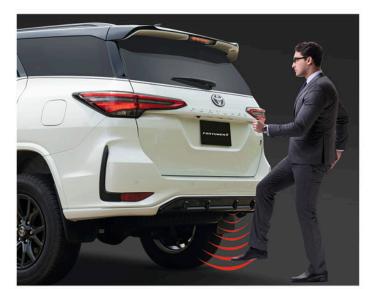

### **Clearance and Back Sonar**

Some obstacles may not always be visible when you're backing up. It provides you with ample audible warning to prevent unwanted dents and allows you to reverse park easily even into tight spaces.