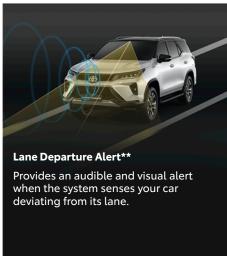

### Hill-start Assist Control

Safely advance from a full stop with ease when you're going uphill with the Hill-start Assist Control.

Toyota Safety Sense (TSS) is your indispensable virtual safety margin that intelligently aids your driving right at the most crucial moments. Utilizing the latest in active-safety technology, it keeps you and your passengers safe and sound, and away from harm. DISCLAIMER: The driver should understand descriptions mentioned in owner's manual and should not rely on the system and strive for safe driving.