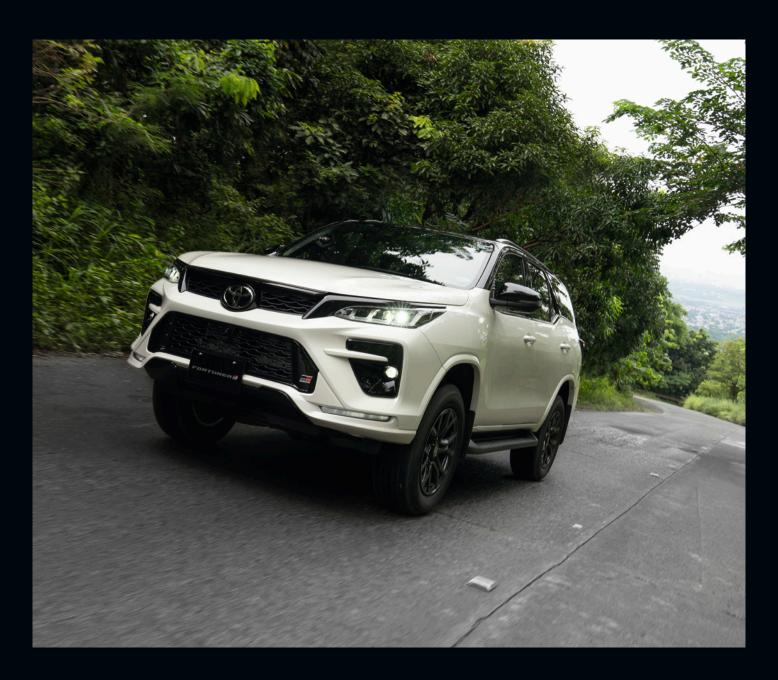

# RACE YOUR WING WAYS

**NEW TOYOTA FORTUNER GR-S** 

Experience the versatility and ride comfort of the race-like suspension on the Fortuner GR-S, whether you're on your daily drive around the city or on weekend trips along scenic roads.

In the spirit of "Wakudoki" — the excitement one gets when driving a high-performance vehicle, Gazoo Racing's passion to create pleasurable driving experiences has brought the thrill of racing to a number of Toyota vehicles, including the Fortuner GR-S.

# HARNESS THE POWER TO LEAD THE RACE

Driven by the passion to push the limits for better, Gazoo Racing has the fueled determination to create exhilarating driving experiences for everyone.

Engineered with a strong 2.8L engine and a 4X4 drivetrain to put you at the top of your game. The upgraded suspension along with suede and leather seats provide for a classy and comfortable ride. Its design boasts of sporty accents, marked with the iconic GR emblem. Ensuring every trip is an exhilarating drive, every move is a winning one. Race your winning ways with the new Fortuner GR-S.