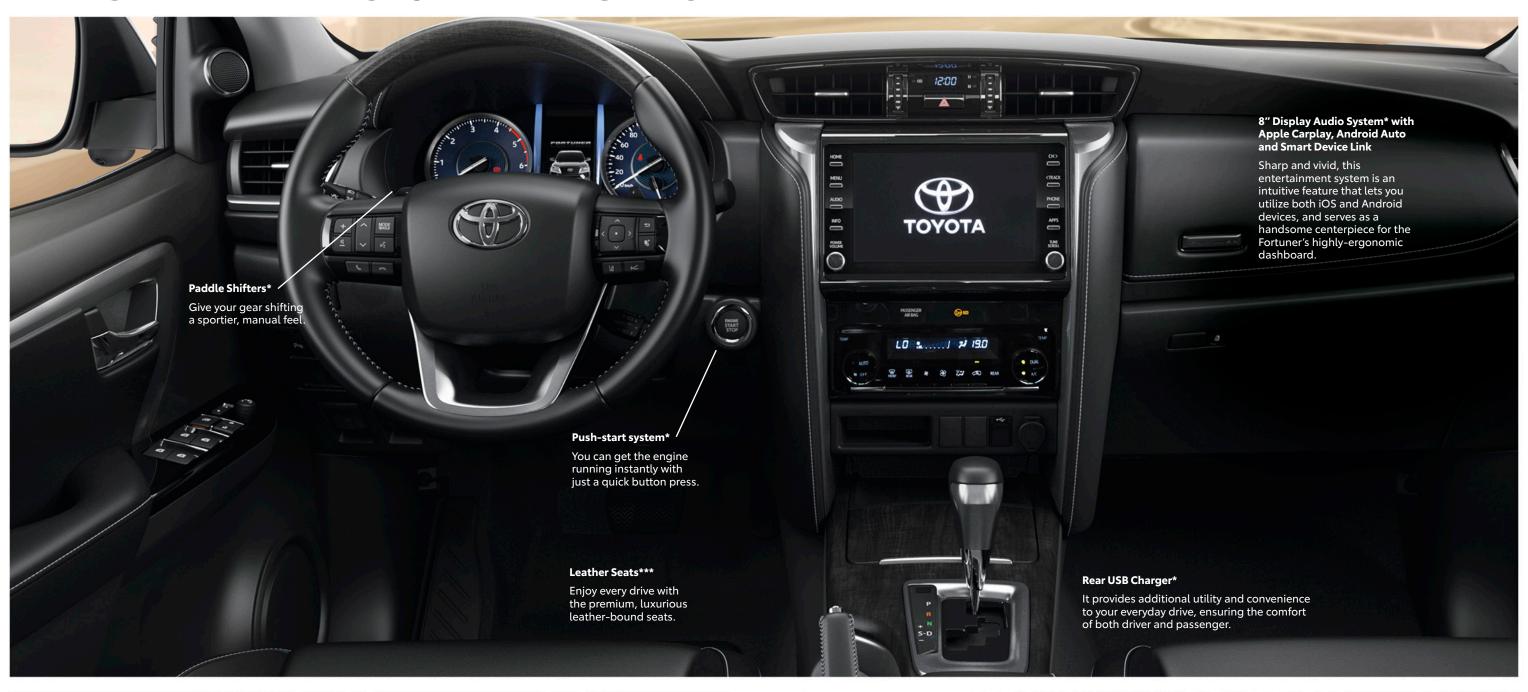

# STYLISH INTERIOR

The Fortuner GR-S and LTD variants boasts of immersive design and progressive technology that enhances driving performance on any road.

### 4x4 Differential Lock\*

With the enhanced traction, cruise through life with even more control.

### 7 SRS Airbags

Reliable shield of protection that surrounds the cabin's interior, for the safety of the car's occupants.

### **Downhill Assist Control\***

Improves your control when descending a steep hill or slippery surface.

### Interior Illumination\*\*

Experience top quality lighting with sophisticated Interior Illumination, providing your drive with enhanced clarity and luxury.

### Galaxy Black Trims\*\*

Inspire luxury with sophisticated insets that enhance the dynamic and premium interior.

**Power Back Door with Kick Sensor** 

Equipped with rear sensors so you can conveniently open the trunk with just a kick of the foot.

**Hood-Lift Assist** 

For easy lifting of the Fortuner's hood.

9-speaker JBL Sound System

Turn up and make every ride the ride of your life with a premium 9-Speaker JBL Sound System.