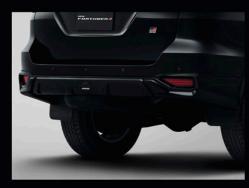

**LED Rear Combination Lamp** 

Complement the elegant, rounded rear with additional illumination and nighttime visibility.