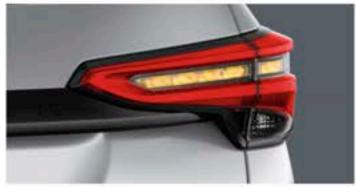

**Sequential Turn Signal Lamp (Rear)** Add visibility to your drive with premium rear illumination.

#### **LED Rear Combination Lamp**

Complement the elegant, rounded rear with additional illumination and nighttime visibility.