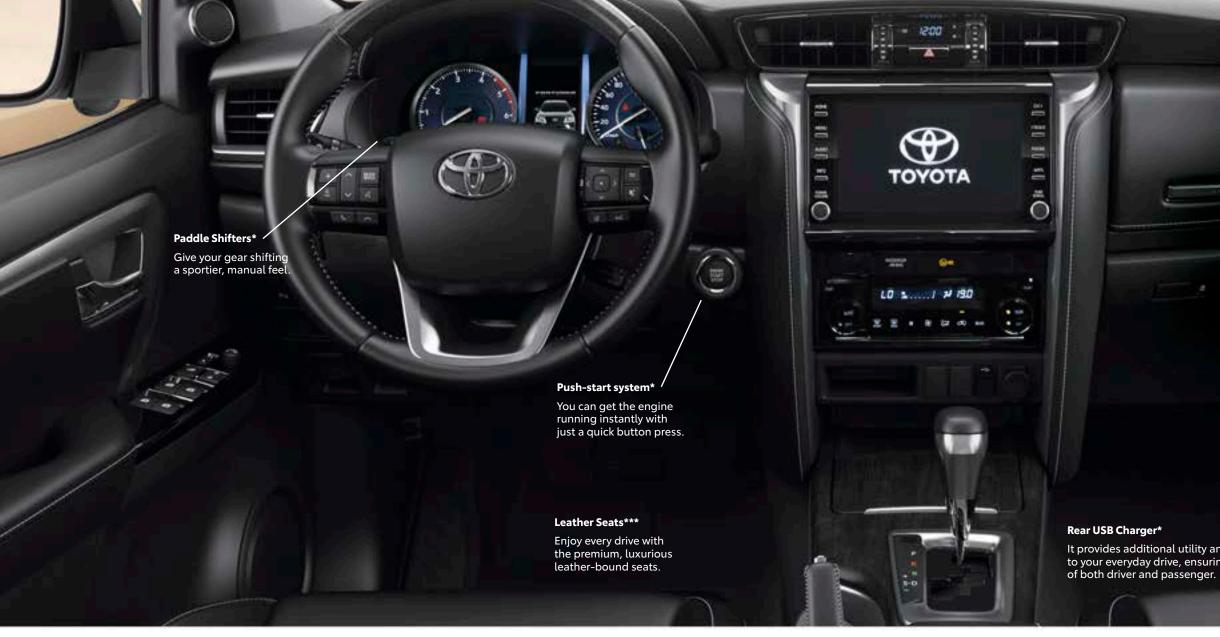

### 8" Display Audio System\* with Apple Carplay, Android Auto and Smart Device Link

Sharp and vivid, this entertainment system is an intuitive feature that lets you utilize both iOS and Android devices, and serves as a handsome centerpiece for the Fortuner's highly-ergonomic dashboard.

It provides additional utility and convenience to your everyday drive, ensuring the comfort

#### Smart Entry\* Getting in the Fortuner has never been this easy and convenient; even with the key in your pocket, it allows you to lock and unlock your car.

\*Available in GR-S, LTD, Q, V variants, \*\*Available in GR-S, LTD, Q variants, \*\*\*Available in Q variant, \*\*\*\*Available in V and G variants