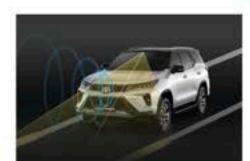

#### Adaptive Cruise Control\*\*

Sensors continuously monitor the vehicle ahead of you and automatically adjusts your cruising speed to maintain a consistently safe distance.

Toyota Safety Sense (TSS) is your indispensable virtual safety margin that intelligently aids your driving right at the most crucial moments. Utilizing the latest in active-safety technology, it keeps you and your passengers safe and sound, and away from harm. DISCLAIMER: The driver should understand descriptions mentioned in owner's manual and should not rely on the system and strive for safe driving.