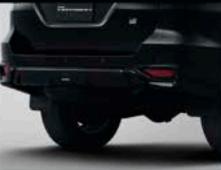

#### **GR FRONT BUMPER** SPOILER\*\*\*

Fit your Fortuner with a front skirt that increases downforce and reduces lift-up at high speeds to maintain better traction on the road.

REAR BUMPER **STEP GUARD\*** 