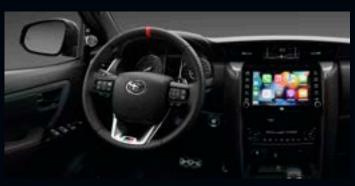

**Monotube Shock Absorbers** 

18" Alloy Wheels w/ GR Brake Calipers

**Bi-Tone Rear Spoiler** 

**Aluminum Pedals** 

GR Steering Wheel Design w/ 4.2" TFT MID

**Suede and Leather Seats** 

Experience true power and prestige when driving the 2021 Toyota Fortuner LTD and Q variants.

### 8" Display Audio System\* with Apple Carplay, Android Auto and Smart Device Link

Sharp and vivid, this entertainment system is an intuitive feature that lets you utilize both iOS and Android devices, and serves as a handsome centerpiece for the Fortuner's highly-ergonomic dashboard.