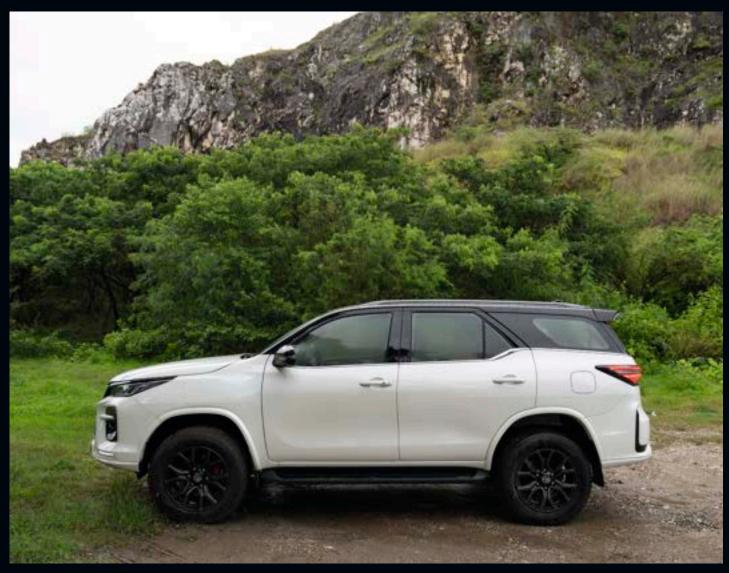

# RACE YOUR WINNING WAYS **NEW TOYOTA FORTUNER GR-S**

Move your world

Experience the versatility and ride comfort of the race-like suspension on the Fortuner GR-S, whether you're on your daily drive around the city or on weekend trips along scenic roads.

In the spirit of "Wakudoki" — the excitement one gets when driving a high-performance vehicle, Gazoo Racing's passion to create pleasurable driving experiences has brought the thrill of racing to a number of Toyota vehicles, including the Fortuner GR-S.

### HARNESS THE POWER TO LEAD THE RACE

Driven by the passion to push the limits for better, Gazoo Racing has the fueled determination to create exhilarating driving experiences for everyone.

Engineered with a strong 2.8L engine and a 4X4 drivetrain to put you at the top of your game. The upgraded suspension along with suede and leather seats provide for a classy and comfortable ride. Its design boasts of sporty accents, marked with the iconic GR emblem. Ensuring every trip is an exhilarating drive, every move is a winning one. Race your winning ways with the new Fortuner GR-S.