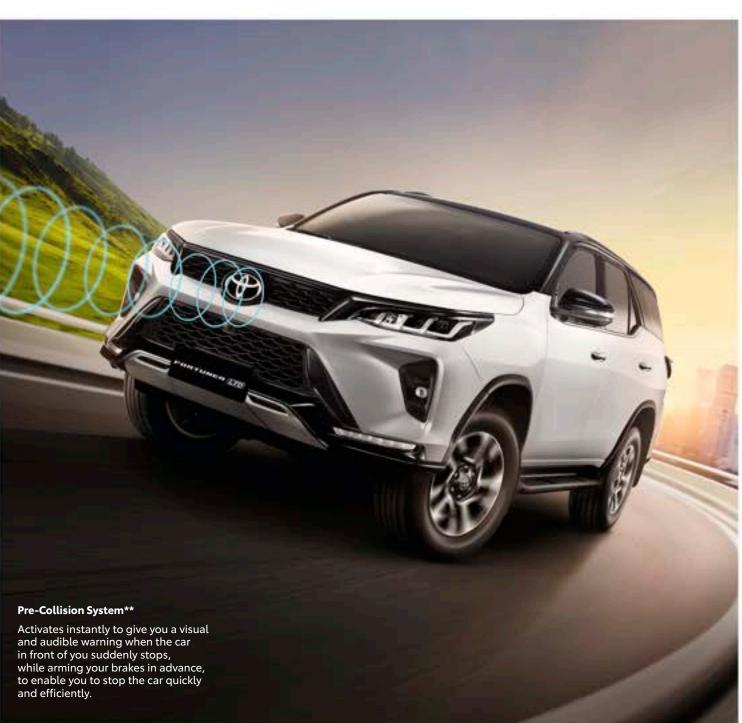

#### Adaptive Cruise Control\*\*

Sensors continuously monitor the vehicle ahead of you and automatically adjusts your cruising speed to maintain a consistently safe distance.

Toyota Safety Sense (TSS) is your indispensable virtual safety margin that intelligently aids your driving right at the most crucial moments. Utilizing the latest in active-safety technology, it keeps you and your passengers safe and sound, and away from harm. DISCLAIMER: The driver should understand descriptions mentioned in owner's manual and should not rely on the system and strive for safe driving.