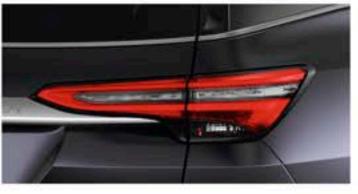

#### **LED Rear Combination Lamp**

Complement the elegant, rounded rear with additional illumination and nighttime visibility.