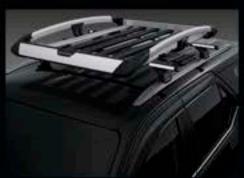

Adds grip and traction when stepping on the bumper.

**ROOF RACK\*\*** in your car for a comfortable ride on the roof.

wireless charger.

#### **GR ALLOY WHEEL\***

This sporty set of wheels accentuates the vehicle's race-like exterior and helps with proper weight, offset, and brake clearance to ensure a reliable and proper fit.

**ROOF TRAY\*\*** 