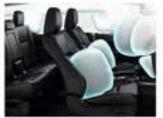

#### 7 SRS Airbags

Reliable shield of protection that surrounds the cabin's interior, for the safety of the car's occupants.