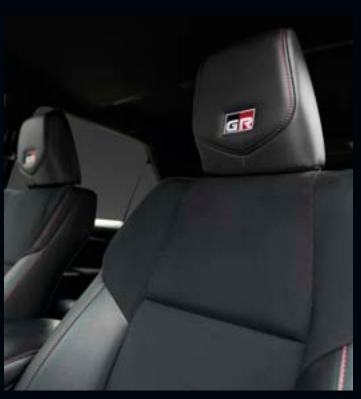

**Monotube Shock Absorbers** 

18" Alloy Wheels w/ GR Brake Calipers

**Bi-Tone Rear Spoiler** 

**Aluminum Pedals** 

GR Steering Wheel Design w/ 4.2" TFT MID

**Suede and Leather Seats** 

Experience true power and prestige when driving the 2021 Toyota Fortuner LTD and Q variants.

# **STYLISH INTERIOR**

The Fortuner GR-S and LTD variants boasts of immersive design and progressive technology that enhances driving performance on any road.

**Power Back Door with Kick Sensor** Equipped with rear sensors so you can conveniently open the trunk with just a kick of the foot.