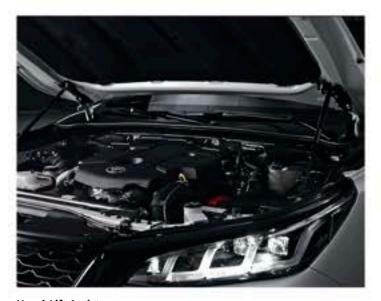

**Hood-Lift Assist** For easy lifting of the Fortuner's hood.

9-speaker JBL Sound System Turn up and make every ride the ride of your life with a premium 9-Speaker JBL Sound System.

With the enhanced traction, cruise through life with even more control.