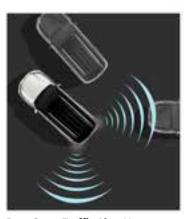

Blind Spot Monitor\*\*

Located in both outer rearview mirrors, it assures safety by monitoring the driver's blind spots while moving.

Rear Cross Traffic Alert\*\*

A driving assistance system that alerts the driver of incoming traffic while moving in reverse.