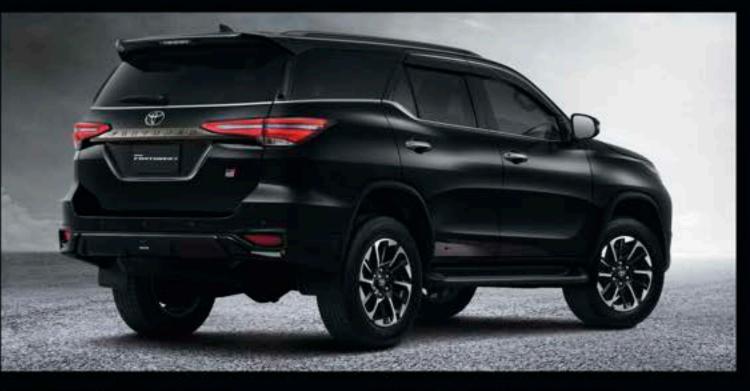

# **STRIKING EXTERIOR**

Make your mark in the world with the daring look of the country's most popular SUV - the Toyota Fortuner. **With features exclusive to the GR-S and LTD variants**, discover a perfect blend of power and performance beneath its strikingly confident exterior.

### **BOLD EXTERIOR**

Lead the way with the strong and confident look of the Fortuner Q and V variants.

**Bi-beam LED Headlamps with LED Daytime Running Lights** Strikingly appealing upon sight, it enhances safety with better visibility even in broad daylight.