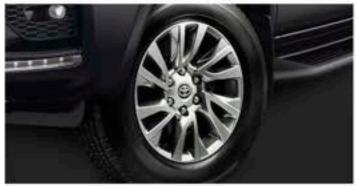

#### Machine Cut 18" Alloy Wheels\*

The multi-axis spokes and bold, eye-catching coating elevates the powerful and premium look.