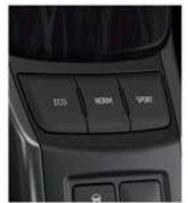

### **INNOVATIVE DESIGN FEATURES**

Cutting-Edge Engine The powerful 1GD Engine - 201 HP Max Output and 500 NM Max Torque.

The fuel efficient 2GD Engine -5% FE Improvement.

**Drive Mode Select** Shift between modes conveniently allow you to drive in Eco and Sport Mode\*\* or Eco and Power Mode\*\*\*\*