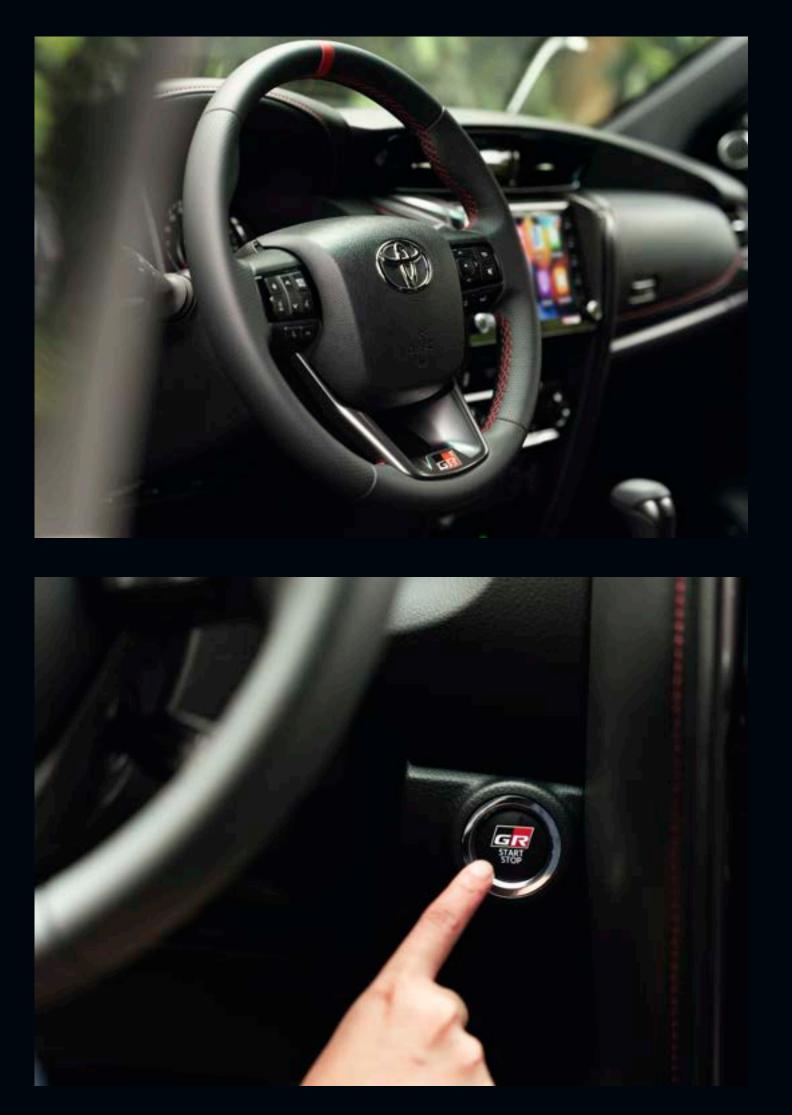

**Monotube Shock Absorbers** 

18" Alloy Wheels w/ GR Brake Calipers

**Bi-Tone Rear Spoiler** 

**Aluminum Pedals** 

GR Steering Wheel Design w/ 4.2" TFT MID

**Suede and Leather Seats** 

Experience true power and prestige when driving the 2021 Toyota Fortuner LTD and Q variants.