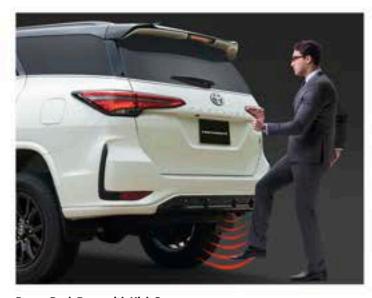

# **STYLISH INTERIOR**

The Fortuner GR-S and LTD variants boasts of immersive design and progressive technology that enhances driving performance on any road.

**Power Back Door with Kick Sensor** Equipped with rear sensors so you can conveniently open the trunk with just a kick of the foot.