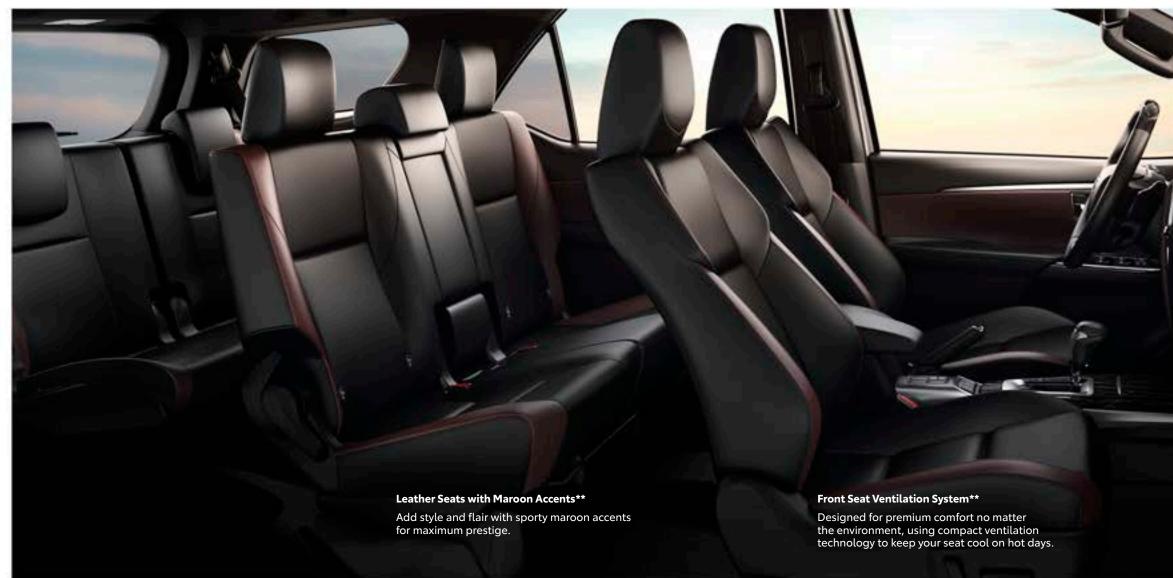

**Monotube Shock Absorbers** 

18" Alloy Wheels w/ GR Brake Calipers

**Bi-Tone Rear Spoiler** 

**Aluminum Pedals** 

GR Steering Wheel Design w/ 4.2" TFT MID

**Suede and Leather Seats** 

Experience true power and prestige when driving the 2021 Toyota Fortuner LTD and Q variants.

#### Galaxy Black Trims\*\*

Inspire luxury with sophisticated insets that enhance the dynamic and premium interior.