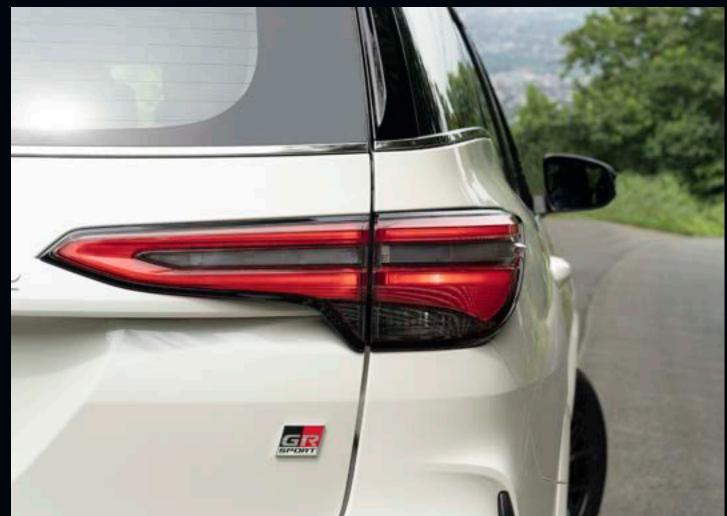

**Sequential Turn Signal Lamp (Rear)** Add visibility to your drive with premium rear illumination.

#### **LED Rear Combination Lamp**

Complement the elegant, rounded rear with additional illumination and nighttime visibility.