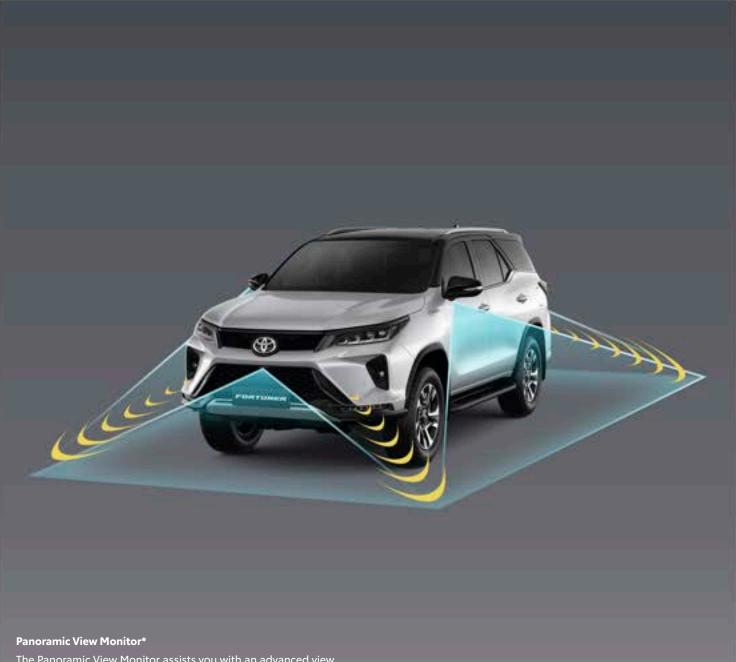

### **SMART, SAFE, SECURE**

The Panoramic View Monitor assists you with an advanced view for maximum visibility when in reverse for easier, safer driving.

**Clearance and Back Sonar** 

Some obstacles may not always be visible when you're backing up. It provides you with ample audible warning to prevent unwanted dents and allows you to reverse park easily even into tight spaces.