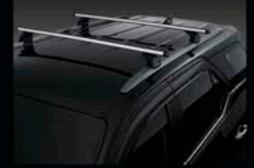

Adds grip and traction when stepping on the bumper.

**ROOF RACK\*\*** in your car for a comfortable ride on the roof.

wireless charger.