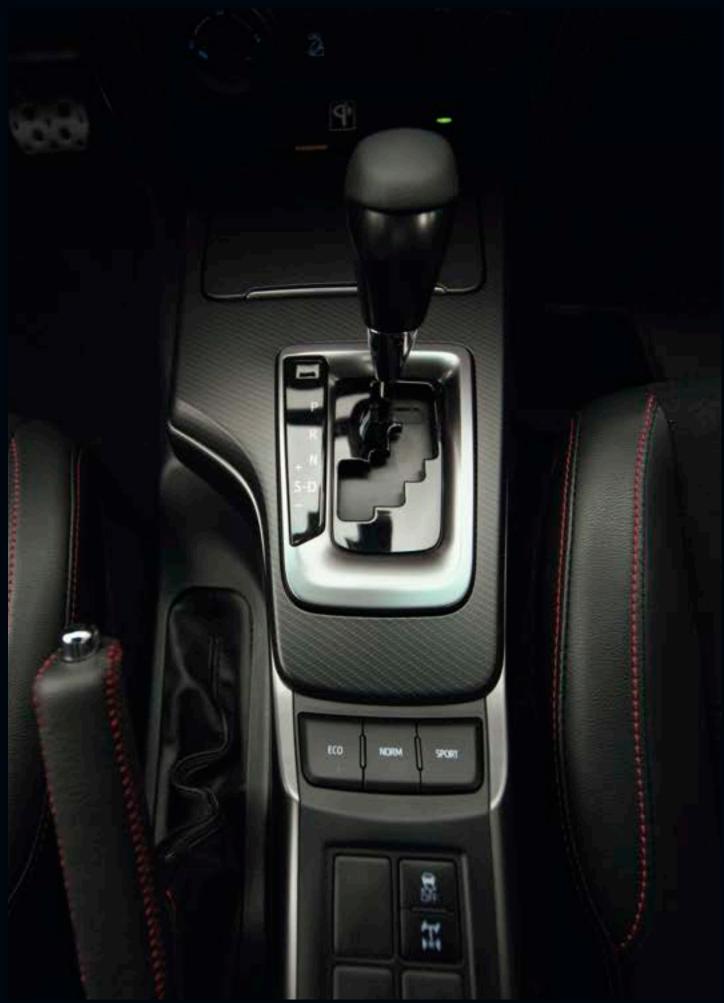

### **INNOVATIVE DESIGN FEATURES**

Cutting-Edge Engine The powerful 1GD Engine - 201 HP Max Output and 500 NM Max Torque.

The fuel efficient 2GD Engine -5% FE Improvement.

**Drive Mode Select** Shift between modes conveniently allow you to drive in Eco and Sport Mode\*\* or Eco and Power Mode\*\*\*\*