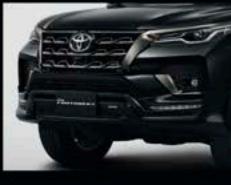

#### **GR FRONT BUMPER** SPOILER\*\*\*

Fit your Fortuner with a front skirt that increases downforce and reduces lift-up at high speeds to maintain better traction on the road.

REAR BUMPER **STEP GUARD\*** 

#### **GR FRONT GRILLE\*\*\***

Get a more aggressive racing look with this durable and high-quality front grille that allows greater air intake.