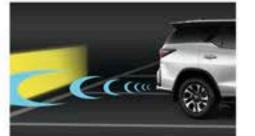

### **SMART, SAFE, SECURE**

The Panoramic View Monitor assists you with an advanced view for maximum visibility when in reverse for easier, safer driving.

**Clearance and Back Sonar** 

Some obstacles may not always be visible when you're backing up. It provides you with ample audible warning to prevent unwanted dents and allows you to reverse park easily even into tight spaces.