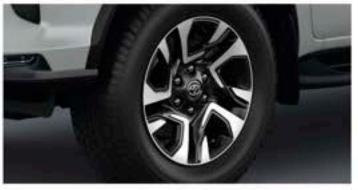

#### Machine Cut 18" Alloy Wheels\*

The multi-axis spokes and bold, eye-catching coating elevates the powerful and premium look.

**LED Front Foglamps** The revamped design greatly improves visibility, especially in conditions where mist, fog, and dust are present on the road.

**18" Alloy Wheels** Drive with power and precision with the distinct yet bold alloy wheels of the Fortuner Q and V variants.