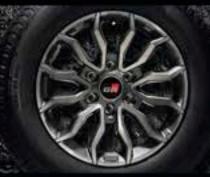

#### **GR ALLOY WHEEL\***

This sporty set of wheels accentuates the vehicle's race-like exterior and helps with proper weight, offset, and brake clearance to ensure a reliable and proper fit.

**ROOF TRAY\*\*** 