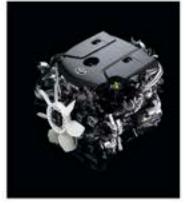

### **INNOVATIVE DESIGN FEATURES**

Cutting-Edge Engine The powerful 1GD Engine - 201 HP Max Output and 500 NM Max Torque.

The fuel efficient 2GD Engine -5% FE Improvement.

**Drive Mode Select** Shift between modes conveniently allow you to drive in Eco and Sport Mode\*\* or Eco and Power Mode\*\*\*\*