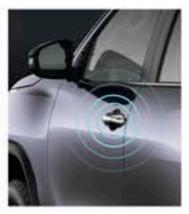

#### Smart Entry\* Getting in the Fortuner has never been this easy and convenient; even with the key in your pocket, it allows you to lock and unlock your car.

\*Available in GR-S, LTD, Q, V variants, \*\*Available in GR-S, LTD, Q variants, \*\*\*Available in Q variant, \*\*\*\*Available in V and G variants