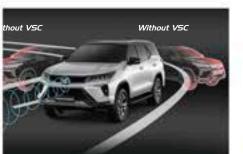

Hill-start Assist Control

Safely advance from a full stop with ease when you're going uphill with the Hill-start Assist Control.

Vehicle Stability Control

It keeps you safe by helping you prevent side skids and assists in stabilizing the car when abruptly turning on a tight curve.