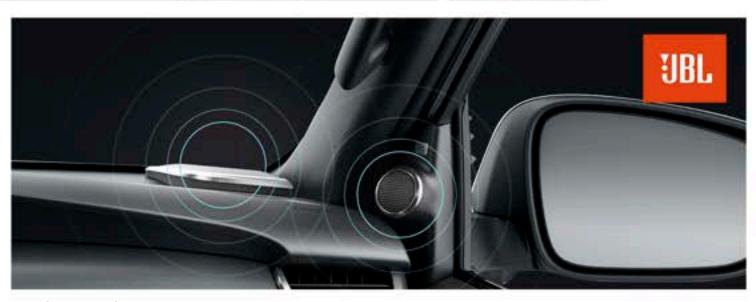

**Hood-Lift Assist** For easy lifting of the Fortuner's hood.

9-speaker JBL Sound System Turn up and make every ride the ride of your life with a premium 9-Speaker JBL Sound System.

With the enhanced traction, cruise through life with even more control.