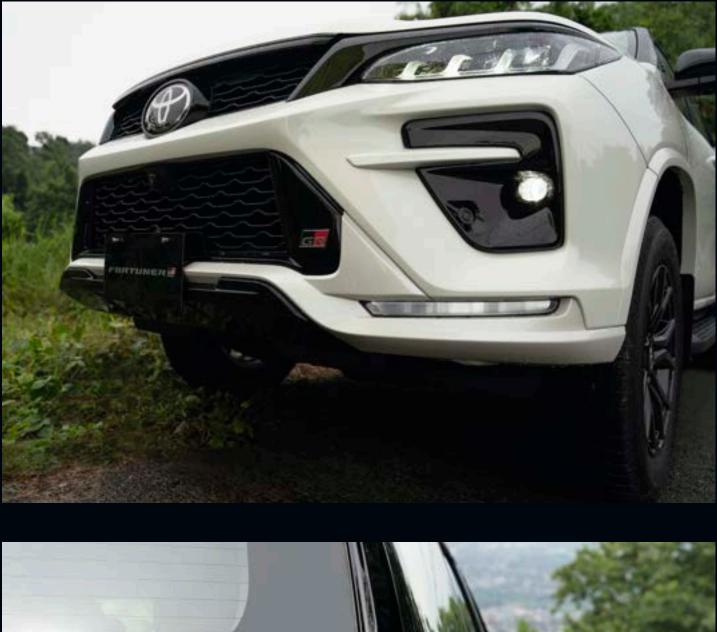

# **STRIKING EXTERIOR**

Make your mark in the world with the daring look of the country's most popular SUV - the Toyota Fortuner. **With features exclusive to the GR-S and LTD variants**, discover a perfect blend of power and performance beneath its strikingly confident exterior.

**Split -Type LED Headlamps** Light the way with upgraded vision, illumination, in addition to the powerful yet elegant look.

**Sequential Turn Signal Lamp (Front)** Drive in style with a dynamic design that further enhances visibility in the day and at night.

**LED Front Foglamps** The revamped design greatly improves visibility, especially in conditions where mist, fog, and dust are present on the road.

**18" Alloy Wheels** Drive with power and precision with the distinct yet bold alloy wheels of the Fortuner Q and V variants.